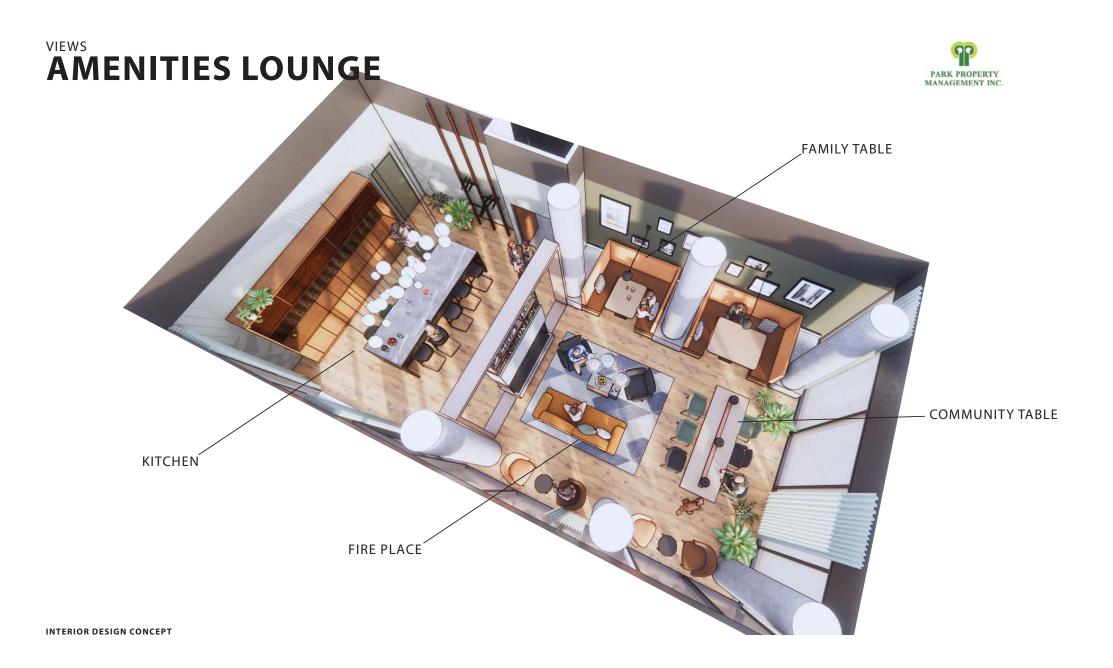

INTERIOR DESIGN CONCEPT



### **CORRIDORS + ELEVATOR LOBBIES**



**ENTRANCE HALL** 





ENTRANCE

INTERIOR DESIGN CONCEPT

# CORRIDORS + ELEVAT

ELEVATOR

TOOM

01B

APARTMENTS 01 A BICYCLE PARKING

EXIT PET WASHROOM





INTERIOR DESIGN CONCEPT





INTERIOR DESIGN CONCEPT





INTERIOR DESIGN CONCEPT





INTERIOR DESIGN CONCEPT





INTERIOR DESIGN CONCEPT

### **CORRIDORS AMENITIES LEVEL**





INTERIOR DESIGN CONCEPT

# CORRIDORS AMENITIES LEVEL





INTERIOR DESIGN CONCEPT

# CORRIDORS | AMENITIES LEVEL





INTERIOR DESIGN CONCEPT

### AMENITIES LOUNGE





INTERIOR DESIGN CONCEPT









### AMENITIES KIDS ROOM





INTERIOR DESIGN CONCEPT

### AMENITY KIDS





INTERIOR DESIGN CONCEPT



## AMENITIES KIDS ROOM





INTERIOR DESIGN CONCEPT





INTERIOR DESIGN CONCEPT





INTERIOR DESIGN CONCEPT

### AMENITY TERRACE - BASE





INTERIOR DESIGN CONCEPT



INTERIOR DESIGN CONCEPT





INTERIOR DESIGN CONCEPT





INTERIOR DESIGN CONCEPT











INTERIOR DESIGN CONCEPT