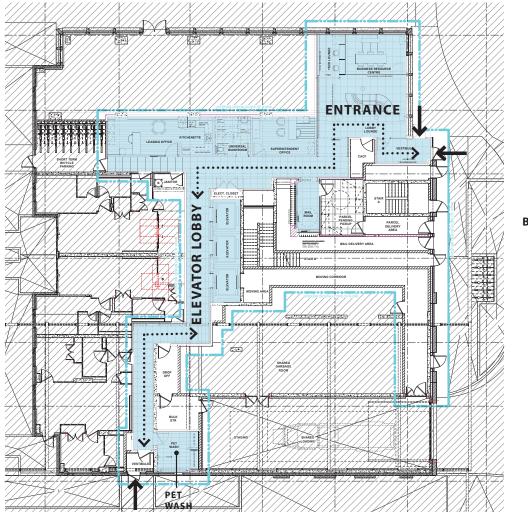

### **CORRIDORS + ELEVATOR LOBBIES**

**ENTRANCE HALL** 

ENTRANCE

INTERIOR DESIGN CONCEPT