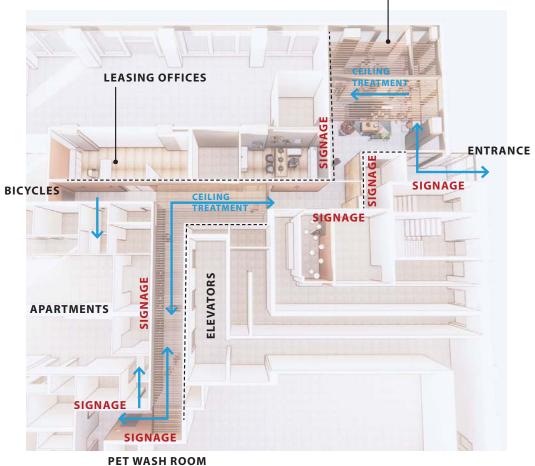

### **CORRIDORS + ELEVATOR LOBBIES**

**ENTRANCE HALL** 

ENTRANCE

INTERIOR DESIGN CONCEPT

# CORRIDORS + ELEVAT

ELEVATOR

TOOM

01B

APARTMENTS 01 A BICYCLE PARKING

EXIT PET WASHROOM

INTERIOR DESIGN CONCEPT

INTERIOR DESIGN CONCEPT