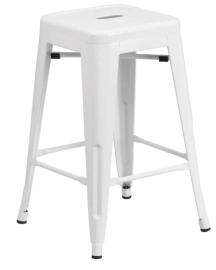

## BDP. 265 Balliol | Project No. 16097 | 26 October 2021

Ground Floor Laundry Room Furniture Plan -**Proposed Draft** 

Stool

Home Depot White Metal Bar Stool by Flash Furniture

\*\* Stainless tables and laundry carts have been included as part of the drawing specifications under equipment