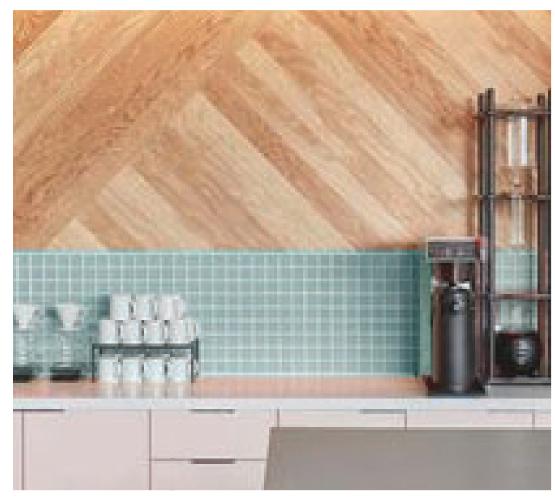

### **Ground Floor Lounge Furniture Plan - Proposed Draft**

**Furniture Areas in Scope** 

PROPOSED DRAFT

Fireplace Mantle I White Fireplace Plinth I White Porcelain Tile -Oak Wood Slats

Kitchenette Area Above Backsplash I Chevron Wall Covering

Kitchenette Cupboards | Sand Colored Plastic Laminate