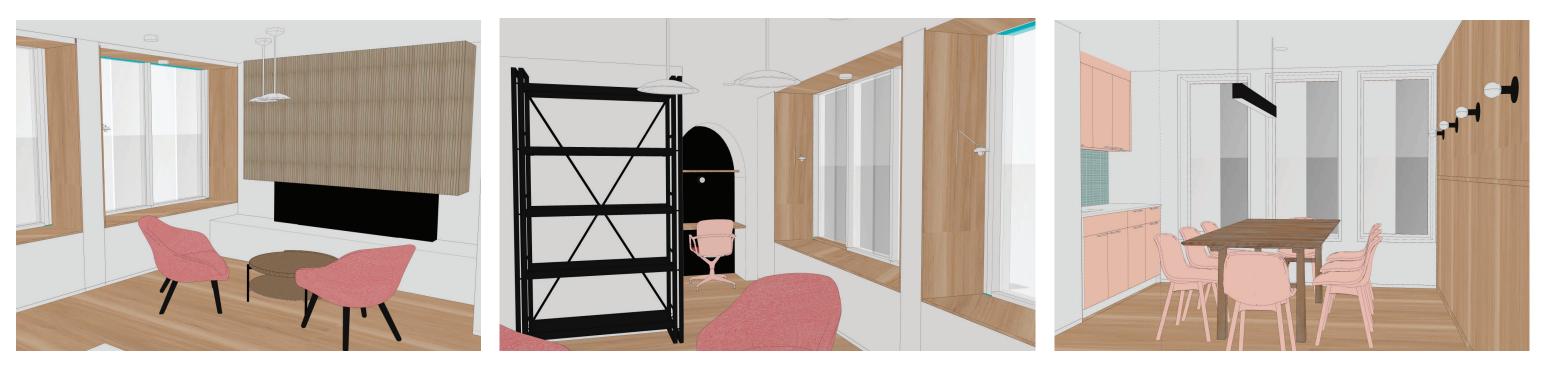

# BDP. 265 Balliol | Project No. 16097 | 26 October 2021

**Ground Floor Lounge Furniture Plan - Proposed Draft** 

**Furniture Areas in Scope** 

**1**. Ikea - Odger Swivel Chair

3. EQ3- Sage Round Coffee Table in Oak

**2.** Structube - Ross

Lounge Chair Structube - Cati Chair

### **Ground Floor Lounge Furniture Plan - Proposed Draft**

**Furniture Areas in Scope** 

PROPOSED DRAFT

Fireplace Mantle I White Fireplace Plinth I White Porcelain Tile -Oak Wood Slats

Kitchenette Area Above Backsplash I Chevron Wall Covering

Kitchenette Cupboards | Sand Colored Plastic Laminate

### PROPOSED DRAFT

Window Bay I White Oak Wood Slats

BDP. Quadrangle