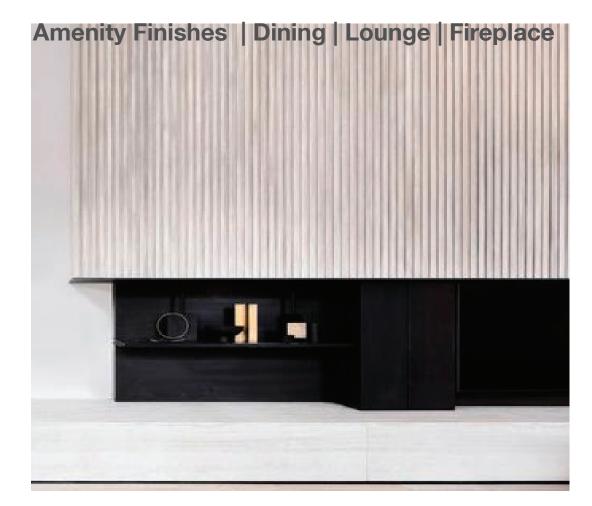

### **Ground Floor Lounge Furniture Plan - Proposed Draft**

**Furniture Areas in Scope** 

PROPOSED DRAFT

Fireplace Mantle I White Fireplace Plinth I White Porcelain Tile -Oak Wood Slats

Kitchenette Area Above Backsplash I Chevron Wall Covering

### PROPOSED DRAFT

Window Bay I White Oak Wood Slats

BDP. Quadrangle