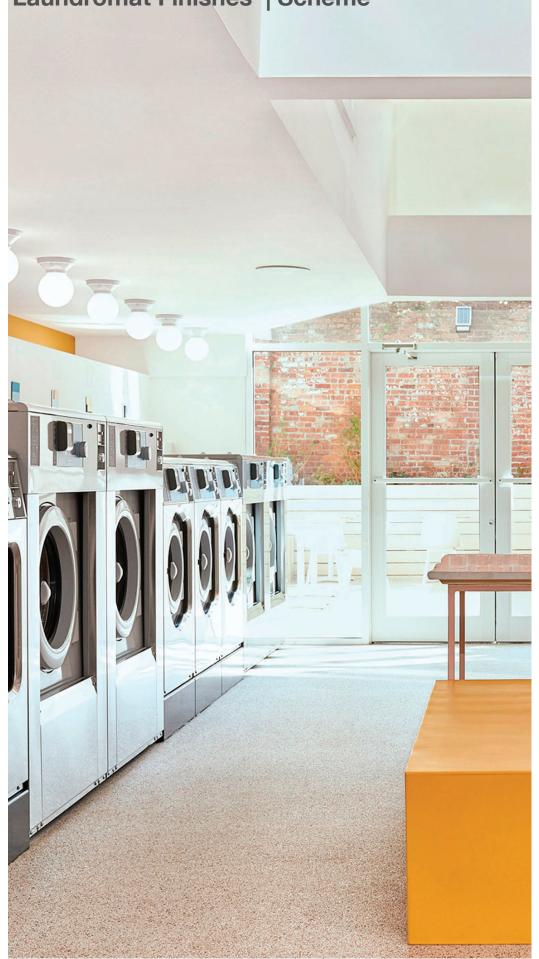

### Ground Floor Laundry Room Render - Proposed Draft

#### Laundromat Finishes | Scheme

**Ceiling I Suspended Plant Rack** 