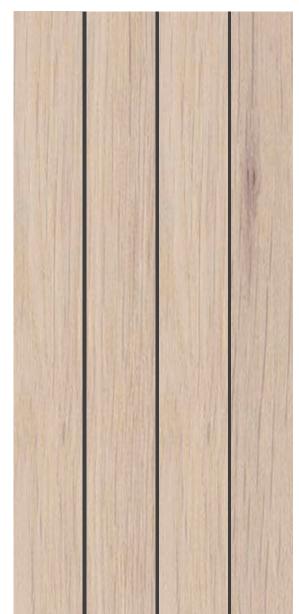

#### Wall Finish I Benjamin Moore Paint

Wall Tile I White Ceramic Stacked Tile

Flooring | Tarkett Vinyl Plank Flooring | Vista Oak

### PROPOSED DRAFT

Window Bay I White Oak Wood Slats

BDP. Quadrangle