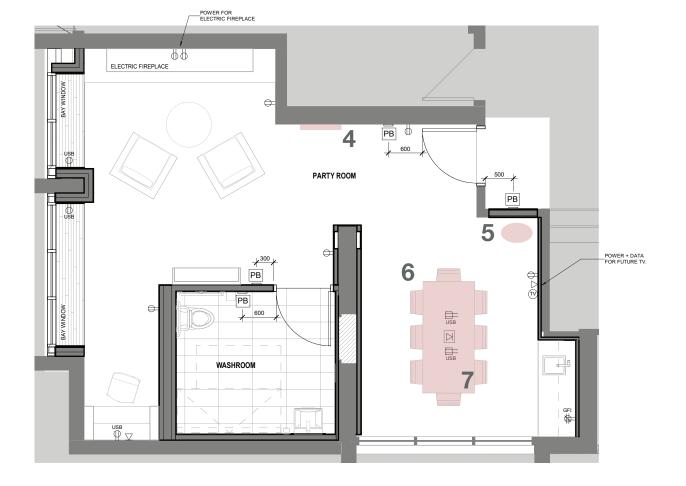

# BDP. 265 Balliol | Project No. 16097 | 26 October 2021

**Ground Floor Lounge Furniture Plan - Proposed Draft** 

**Furniture Areas in Scope** 

**1**. Ikea - Odger Swivel Chair

3. EQ3- Sage Round Coffee Table in Oak

### **Ground Floor Lounge Furniture Plan - Proposed Draft**

**Furniture Areas in Scope** 

PROPOSED DRAFT

Fireplace Mantle I White Fireplace Plinth I White Porcelain Tile -Oak Wood Slats

Kitchenette Area Above Backsplash I Chevron Wall Covering