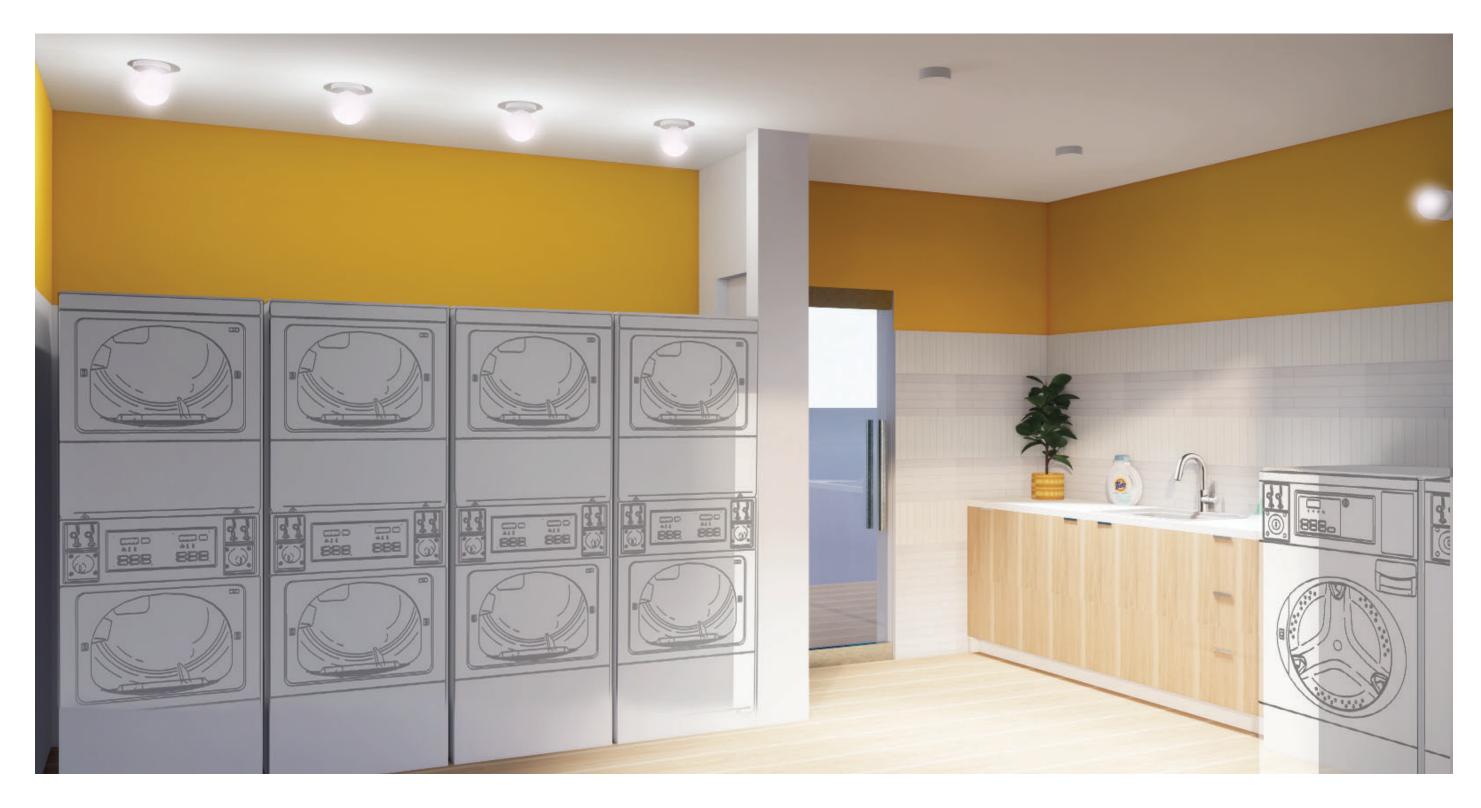

### Laundromat Graphics | Elevations

# ELEVATION 1 - CARD RELOADER WALL ELEVATION 2 - EXTERIOR CURTAIN WALL ELEVATION 3 - COUNTER WALL AUNDRY

#### ELEVATION 4 - INTERIOR DOOR