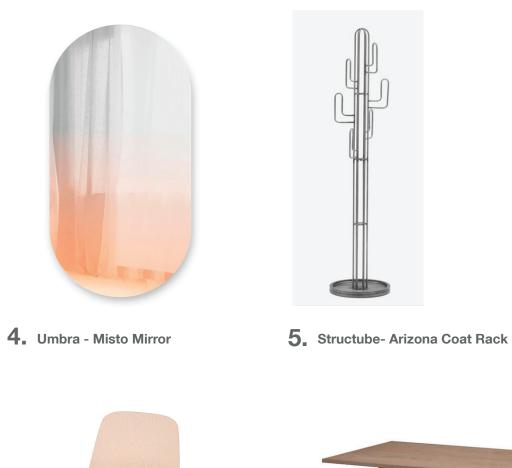

# BDP. 265 Balliol | Project No. 16097 | 26 October 2021

**Ground Floor Lounge Furniture Plan - Proposed Draft** 

**Furniture Areas in Scope** 

**1**. Ikea - Odger Swivel Chair

3. EQ3- Sage Round Coffee Table in Oak