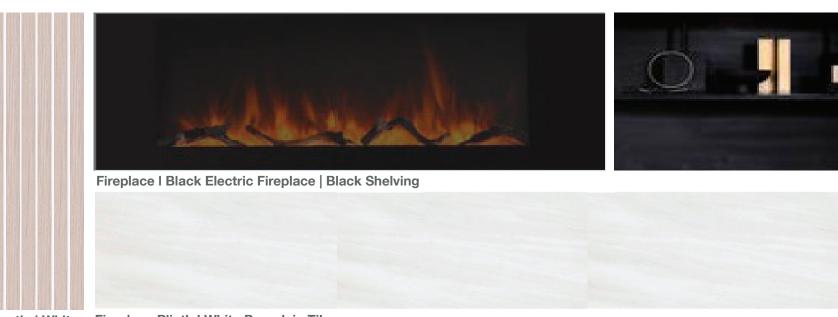

### **Ground Floor Lounge Furniture Plan - Proposed Draft**

**Furniture Areas in Scope** 

PROPOSED DRAFT

Fireplace Mantle I White Fireplace Plinth I White Porcelain Tile -Oak Wood Slats

Kitchenette Area Above Backsplash I Chevron Wall Covering