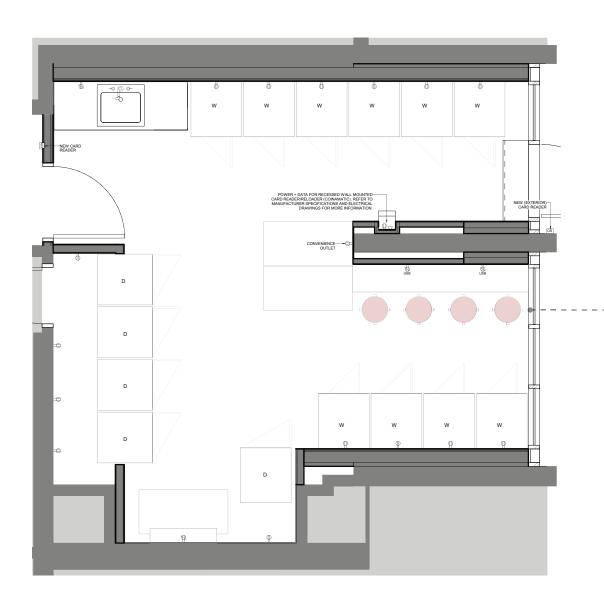

## BDP. 265 Balliol | Project No. 16097 | 26 October 2021

Ground Floor Laundry Room Furniture Plan -**Proposed Draft** 

Stool

Home Depot White Metal Bar Stool by Flash Furniture

\*\* Stainless tables and laundry carts have been included as part of the drawing specifications under equipment