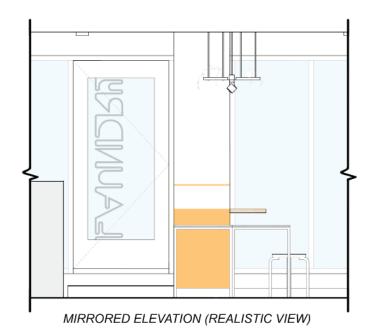

### Laundromat Graphics | Elevations

# ELEVATION 1 - CARD RELOADER WALL ELEVATION 2 - EXTERIOR CURTAIN WALL ELEVATION 3 - COUNTER WALL AUNDRY