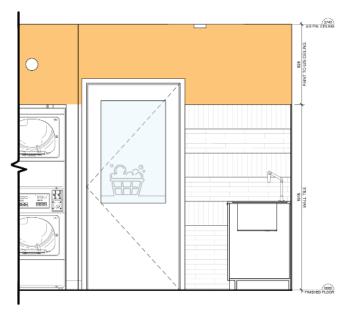

1

Ground Floor Laundry Room Furniture Plan -**Proposed Draft** 





Stool



Home Depot White Metal Bar Stool by Flash Furniture



\*\* Stainless tables and laundry carts have been included as part of the drawing specifications under equipment

#### Laundromat Finishes | Scheme





**Ceiling I Suspended Plant Rack** 

#### Wall Finish I Benjamin Moore Paint



Wall Tile I White Ceramic Stacked Tile











Flooring | Tarkett Vinyl Plank Flooring | Vista Oak



### PROPOSED DRAFT

Equipment I Stainless Steel Folding Table



Lighting I Wall Sconce Frosted Shade



Equipment I Laundry Cart on Castors

## BDP. Quadrangle

### Laundromat Graphics | Elevations

# ELEVATION 1 - CARD RELOADER WALL ELEVATION 2 - EXTERIOR CURTAIN WALL ELEVATION 3 - COUNTER WALL AUNDRY



### PROPOSED DRAFT



#### ELEVATION 4 - INTERIOR DOOR

# BDP. 265 Balliol | Project No. 16097 | 26 October 2021



**Ground Floor Lounge Furniture Plan - Proposed Draft** 



**Furniture Areas in Scope** 



**1**. Ikea - Odger Swivel Chair



3. EQ3- Sage Round Coffee Table in Oak



**2.** Structube - Ross



Lounge Chair Structube - Cati Chair



### **Ground Floor Lounge Furniture Plan - Proposed Draft**







**Furniture Areas in Scope** 

PROPOSED DRAFT











Fireplace Mantle I White Fireplace Plinth I White Porcelain Tile -Oak Wood Slats



Kitchenette Area Above Backsplash I Chevron Wall Covering



Kitchenette Cupboards | Sand Colored Plastic Laminate

### PROPOSED DRAFT





Window Bay I White Oak Wood Slats

BDP. Quadrangle