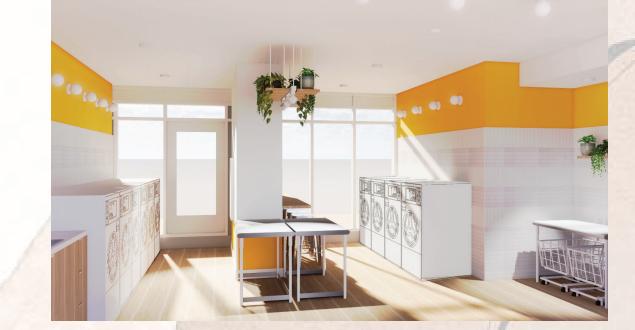

### Ground Floor Laundry Room Render - Proposed Draft

## BDP. 265 Balliol | Project No. 16097 | 26 October 2021

Ground Floor Laundry Room Furniture Plan -**Proposed Draft** 

Stool

Home Depot White Metal Bar Stool by Flash Furniture

\*\* Stainless tables and laundry carts have been included as part of the drawing specifications under equipment

#### Laundromat Finishes | Scheme

**Ceiling I Suspended Plant Rack** 

#### Wall Finish I Benjamin Moore Paint

Wall Tile I White Ceramic Stacked Tile

Flooring | Tarkett Vinyl Plank Flooring | Vista Oak

### PROPOSED DRAFT

Equipment I Stainless Steel Folding Table

Lighting I Wall Sconce Frosted Shade

Equipment I Laundry Cart on Castors