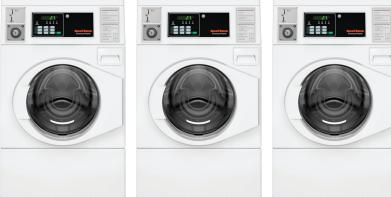

## BDP. 265 Balliol | Project No. 16097 | 26 October 2021

Ground Floor Laundry Room Furniture Plan -**Proposed Draft** 

Stool

Home Depot White Metal Bar Stool by Flash Furniture

\*\* Stainless tables and laundry carts have been included as part of the drawing specifications under equipment