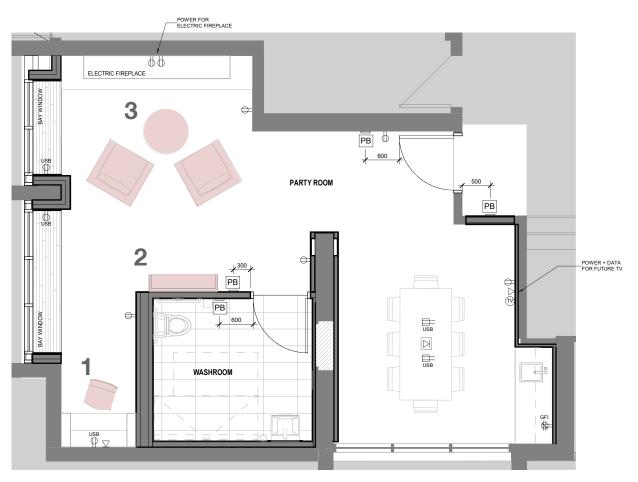

# BDP. 265 Balliol | Project No. 16097 | 26 October 2021

**Ground Floor Lounge Furniture Plan - Proposed Draft** 

**Furniture Areas in Scope** 

**1**. Ikea - Odger Swivel Chair

3. EQ3- Sage Round Coffee Table in Oak

**2.** Structube - Ross

Lounge Chair Structube - Cati Chair

### **Ground Floor Lounge Furniture Plan - Proposed Draft**

**Furniture Areas in Scope** 

PROPOSED DRAFT

Fireplace Mantle I White Fireplace Plinth I White Porcelain Tile -Oak Wood Slats

Kitchenette Area Above Backsplash I Chevron Wall Covering